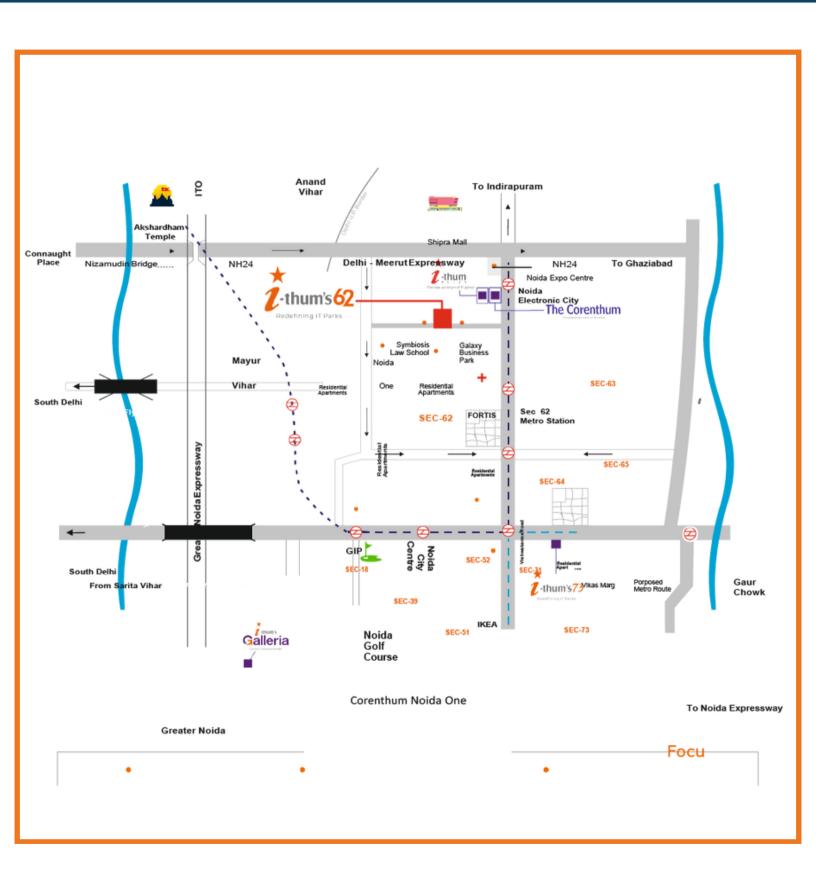

### **LOCATION MAP**

Noida Electronic City Metro Station at a walking distance

Discover the Exclusive Neighbourhood of Blackstone and Brookfield

World class Infrastructure

Major landmarks like Jaypee Expo Mart, The I-Thum, Corenthum, Noida One, etc.

Educational institutions nearby- Jaypee institute of technology, Symbiosis Law School, Tata Ion, Digital zone etc.

Vibrant Neighbourhood of 6+ Societies with Over 7000 Families